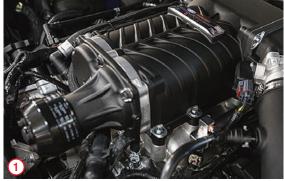

#### **ROUSH Powertrain Components**

- 1. 5.0L ROUSHCHARGED<sup>™</sup> Powertrain Featuring the ROUSH 2.3L TVS Supercharger
- 2. ROUSH Exhaust System with Quad Tips (prepped for Active Exhaust)