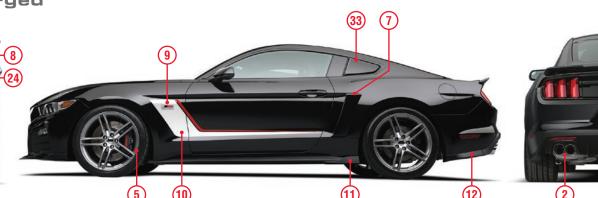

#### **ROUSH Chassis Components**

- 3. Performance 1-Way Coil Over Suspension System w/ Adjustable Height
- 4. Extreme-Duty Half Shafts
- 5. 20" Quicksilver Wheels w/ Ultra High Performance Cooper RS3 Series Tires

#### **ROUSH Body Components**

- 6. 2016 Mustang ROUSH Front Fascia Kit
  - Front Fascia with Aero Pockets
  - High Flow Upper Grille with "3" Badge

- High Flow Lower Opening
- Front Chin Splitter
- Performance Driving Lamps
- 7. Body Side Scoops (body color)
- 8. Hood Scoop (body color)
- 9. ROUSH Fender Badges
- 10. ROUSH Stage 3 Graphics Package
- 11. Side Rocker Aero Aids
- 12. Rear Fascia Side Splitters
- 13. Aero Rear Valance

- 14. Rear Blackout Panel with "ROUSH" Logo
- 15. Rear Decklid Spoiler (Coupe only)
- 16. "ROUSHCHARGED" Graphic (accent stripe color)
- 17. "ROUSH" Front Windshield Banner
- 18. Stage 3 Serialized Engine Bay Plague
- 19. Engine Bay Plaque w/ Engine Build Signature

#### **ROUSH Optional Equipment**

- 24. ROUSH Hood Heat Extractors (molded black)
- 25. 20" Polished Wheels w/Ultra High Performance Tires
- 26. Engine Coil Covers
- 27. 3-Way Coil Over Suspension System
- 28. Billet Performance Pedals
- 29. ROUSH Leather Seating
- 30. ROUSH Leather Seating for RECARO seating
- 31. 6-Speed Shifter Ball
- 32. Trunk Mounted Tool Kit
- 33. Quarter Window Scoops (black only) Fastback only