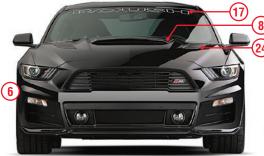

#### **ROUSH Body Components**

- 6. 2016 Mustang ROUSH Front Fascia Kit
  - Front Fascia with Aero Pockets
  - High Flow Upper Grille with "3" Badge

- High Flow Lower Opening
- Front Chin Splitter
- Performance Driving Lamps
- 7. Body Side Scoops (body color)
- 8. Hood Scoop (body color)
- 9. ROUSH Fender Badges
- 10. ROUSH Stage 3 Graphics Package
- 11. Side Rocker Aero Aids
- 12. Rear Fascia Side Splitters
- 13. Aero Rear Valance

- 14. Rear Blackout Panel with "ROUSH" Logo
- 15. Rear Decklid Spoiler (Coupe only)
- 16. "ROUSHCHARGED" Graphic (accent stripe color)
- 17. "ROUSH" Front Windshield Banner
- 18. Stage 3 Serialized Engine Bay Plague
- 19. Engine Bay Plaque w/ Engine Build Signature

#### **ROUSH Optional Equipment**

- 24. ROUSH Hood Heat Extractors (molded black)
- 25. 20" Polished Wheels w/Ultra High Performance Tires
- 26. Engine Coil Covers
- 27. 3-Way Coil Over Suspension System
- 28. Billet Performance Pedals
- 29. ROUSH Leather Seating
- 30. ROUSH Leather Seating for RECARO seating
- 31. 6-Speed Shifter Ball
- 32. Trunk Mounted Tool Kit
- 33. Quarter Window Scoops (black only) Fastback only