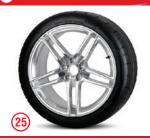

#### **ROUSH Optional Equipment**

- 24. ROUSH Hood Heat Extractors (molded black)
- 25. 20" Polished Wheels w/Ultra High Performance Tires
- 26. Engine Coil Covers
- 27. 3-Way Coil Over Suspension System
- 28. Billet Performance Pedals
- 29. ROUSH Leather Seating
- 30. ROUSH Leather Seating for RECARO seating
- 31. 6-Speed Shifter Ball
- 32. Trunk Mounted Tool Kit
- 33. Quarter Window Scoops (black only) Fastback only