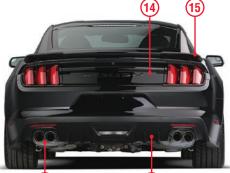

- 14. Rear Blackout Panel with "ROUSH" Logo
- 15. Rear Decklid Spoiler (Coupe only)
- 16. "ROUSHCHARGED" Graphic (accent stripe color)
- 17. "ROUSH" Front Windshield Banner
- 18. Stage 3 Serialized Engine Bay Plague
- 19. Engine Bay Plaque w/ Engine Build Signature